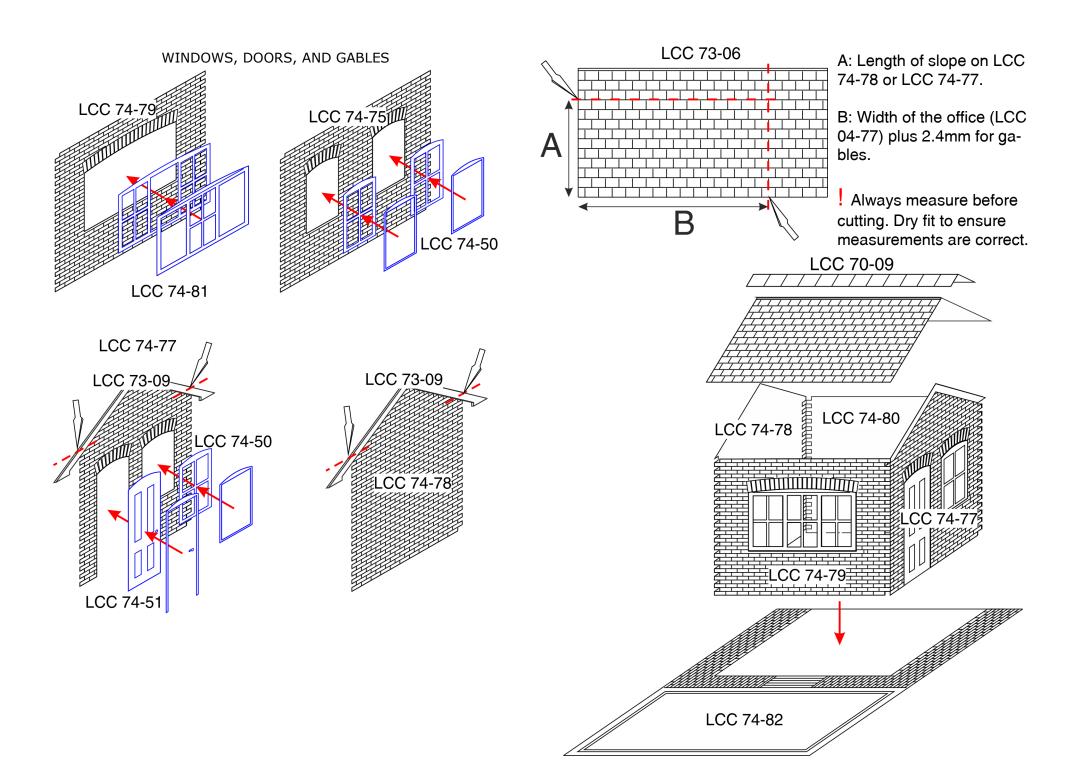

## B 70-14 Weight bridge

This kit includes elements which can be used to assemble a weighbridge.

Office: Total footprint: Width:83mm Width: 114mm Depth: 61mm Depth: 132mm

Height: 86mm

#### Bundle contains:

- 1x LCC 70-09
- 2x LCC 73-06
- 2x LCC 73-09
- 1x LCC 74-50
- 1x LCC 74-51
- 1x LCC 74-77
- 1x LCC 74-78
- 1x LCC 74-79
- 1x LCC 74-80
- 1x LCC 74-81
- 1x LCC 74-82